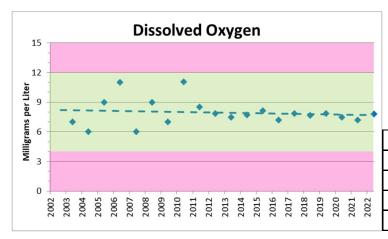

### **Results**

|                               | 2022 Season |                    |                           |
|-------------------------------|-------------|--------------------|---------------------------|
| Parameter                     | Average     | Target Range       | Status                    |
| Temperature                   | 65.4 °F     | Less than 75 °F    | <ul><li>Healthy</li></ul> |
| Dissolved Oxygen              | 7.8 mg/L    | 4.0 – 12.0 mg/L    | <ul><li>Healthy</li></ul> |
| Total Phosphorus              | 85 ppb      | 0 – 100 ppb        | <ul><li>Healthy</li></ul> |
| Phosphate                     | 50 ppb      | 0 – 100 ppb        | <ul><li>Healthy</li></ul> |
| Nitrate-Nitrogen              | 70 ppb      | 0 – 200 ppb        | <ul><li>Healthy</li></ul> |
| Chlorophyll-a                 | 5.0 ppb     | 0 – 7.3 ppb        | <ul><li>Healthy</li></ul> |
| Transparency                  | 6.3 feet    | More than 6.5 feet | <ul><li>Healthy</li></ul> |
| рН                            | 8.1 S.U.    | 7.0 – 9.0 S.U.     | <ul><li>Healthy</li></ul> |
| <b>Total Dissolved Solids</b> | 374 ppm     | 0 – 1,000 ppm      | <ul><li>Healthy</li></ul> |
| Conductivity                  | 716 ppm     | 0 – 1,500 ppm      | <ul><li>Healthy</li></ul> |
| Alkalinity                    | 140 ppm     | 100 – 250 ppm      | <ul><li>Healthy</li></ul> |
| Sulfate                       | 11.6 ppm    | 3 – 30 ppm         | <ul><li>Healthy</li></ul> |
| Fluoride                      | 0.10 ppm    | 0.01 – 0.30 ppm    | <ul><li>Healthy</li></ul> |
| Chloride                      | 115 ppm     | 0 – 230 ppm        | <ul><li>Healthy</li></ul> |
|                               |             |                    |                           |

| Dissolved Oxygen (mg/L) |     |     |
|-------------------------|-----|-----|
| April August            |     |     |
| West                    | 8.1 | 6.1 |
| East                    | 8.3 | 6.3 |
| Season Average          |     | 7.2 |