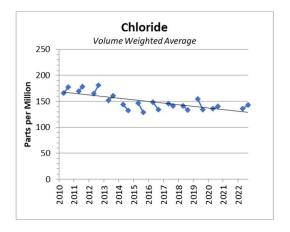

### **Results**

|                               | 2022 Season |                    |                           |
|-------------------------------|-------------|--------------------|---------------------------|
| Parameter                     | Average     | Target Range       | Status                    |
| Temperature                   | 65.4 °F     | Less than 75 °F    | <ul><li>Healthy</li></ul> |
| Dissolved Oxygen              | 7.8 mg/L    | 4.0 – 12.0 mg/L    | <ul><li>Healthy</li></ul> |
| Total Phosphorus              | 85 ppb      | 0 – 100 ppb        | <ul><li>Healthy</li></ul> |
| Phosphate                     | 50 ppb      | 0 – 100 ppb        | <ul><li>Healthy</li></ul> |
| Nitrate-Nitrogen              | 70 ppb      | 0 – 200 ppb        | <ul><li>Healthy</li></ul> |
| Chlorophyll-a                 | 5.0 ppb     | 0 – 7.3 ppb        | <ul><li>Healthy</li></ul> |
| Transparency                  | 6.3 feet    | More than 6.5 feet | <ul><li>Healthy</li></ul> |
| рН                            | 8.1 S.U.    | 7.0 – 9.0 S.U.     | <ul><li>Healthy</li></ul> |
| <b>Total Dissolved Solids</b> | 374 ppm     | 0 – 1,000 ppm      | <ul><li>Healthy</li></ul> |
| Conductivity                  | 716 ppm     | 0 – 1,500 ppm      | <ul><li>Healthy</li></ul> |
| Alkalinity                    | 140 ppm     | 100 – 250 ppm      | <ul><li>Healthy</li></ul> |
| Sulfate                       | 11.6 ppm    | 3 – 30 ppm         | <ul><li>Healthy</li></ul> |
| Fluoride                      | 0.10 ppm    | 0.01 – 0.30 ppm    | <ul><li>Healthy</li></ul> |
| Chloride                      | 115 ppm     | 0 – 230 ppm        | <ul><li>Healthy</li></ul> |
|                               |             |                    |                           |

Chloride (ppm)

April

115

117

West

East

Season Average

August 120