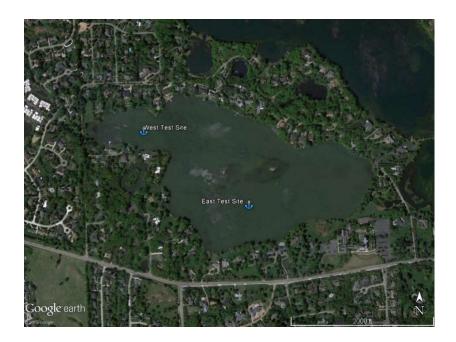

#### pH - Depth Profile 9 8 7 6 5 4 Spring 3 Summer 2 1 0 0 10 20 30 40 55 0 10 20 30 45 **East Site West Site**