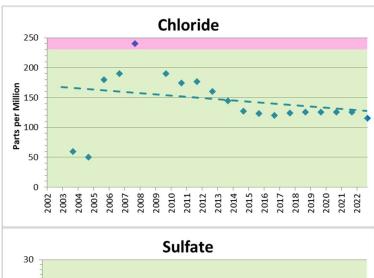

Chloride (ppm)

April

115

117

West

East

Season Average

August 120

125

119

|                   |      |      |      |      |      |      |      |      |      | Sυ   | ılfa | ate  | •    |      |      |      |      |      |      |      |      |      |  |
|-------------------|------|------|------|------|------|------|------|------|------|------|------|------|------|------|------|------|------|------|------|------|------|------|--|
|                   | 30 - |      |      |      |      |      |      |      |      |      |      |      |      |      |      |      |      |      |      |      |      |      |  |
|                   | 25   |      |      |      |      |      |      |      |      |      |      |      |      |      |      |      |      |      |      |      |      |      |  |
| lion              | 20   |      |      |      |      |      |      |      |      |      |      |      |      |      |      |      |      |      |      |      |      |      |  |
| erMi              | 15   | _    |      |      |      |      |      |      |      |      |      | _    | _    |      | 4    |      |      |      |      |      |      |      |  |
| Parts per Million | 10   |      | •    |      |      |      |      | 4    |      |      |      | _    |      |      |      | _    |      |      |      | K    |      | , +  |  |
| _ <b>_</b>        | 5    |      |      |      |      |      |      |      |      |      |      |      |      |      |      |      |      |      |      |      |      |      |  |
|                   | 0    |      |      | _    |      |      |      |      |      |      | ٠.   | 1.   |      | -    |      |      |      |      |      | _    | ٠.   |      |  |
|                   |      | 2002 | 2003 | 2004 | 2005 | 2006 | 2007 | 2008 | 2009 | 2010 | 2011 | 2012 | 2013 | 2014 | 2015 | 2016 | 2017 | 2018 | 2019 | 2020 | 2021 | 2022 |  |