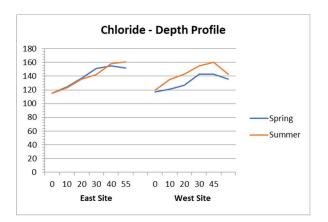

Chloride (ppm)

April

115

117

West

East

Season Average

August 120

125

119

|                   |      |      |      |      |      |      |      |      |      | Sυ   | ılfa | ate  | •    |      |      |      |      |      |      |      |      |      |  |
|-------------------|------|------|------|------|------|------|------|------|------|------|------|------|------|------|------|------|------|------|------|------|------|------|--|
|                   | 30 - |      |      |      |      |      |      |      |      |      |      |      |      |      |      |      |      |      |      |      |      |      |  |
|                   | 25   |      |      |      |      |      |      |      |      |      |      |      |      |      |      |      |      |      |      |      |      |      |  |
| lion              | 20   |      |      |      |      |      |      |      |      |      |      |      |      |      |      |      |      |      |      |      |      |      |  |
| erMi              | 15   | _    |      |      |      |      |      |      |      |      |      | _    | _    |      | 4    |      |      |      |      |      |      |      |  |
| Parts per Million | 10   |      | •    |      |      |      |      | 4    |      |      |      | _    |      |      |      | _    |      |      |      | K    |      | , +  |  |
| _ <b>_</b>        | 5    |      |      |      |      |      |      |      |      |      |      |      |      |      |      |      |      |      |      |      |      |      |  |
|                   | 0    |      |      | _    |      |      |      |      |      |      | ٠.   | 1.   |      | -    |      |      |      |      |      | _    | ٠.   |      |  |
|                   |      | 2002 | 2003 | 2004 | 2005 | 2006 | 2007 | 2008 | 2009 | 2010 | 2011 | 2012 | 2013 | 2014 | 2015 | 2016 | 2017 | 2018 | 2019 | 2020 | 2021 | 2022 |  |