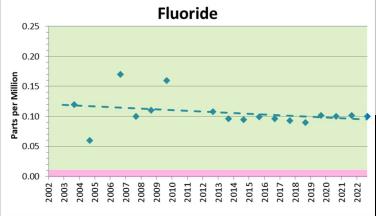

| Fluoride (ppm) |              |      |  |  |  |  |  |
|----------------|--------------|------|--|--|--|--|--|
|                | April August |      |  |  |  |  |  |
| West           | 0.09         | 0.10 |  |  |  |  |  |
| East           | 0.09         | 0.11 |  |  |  |  |  |
| Season         | 0.10         |      |  |  |  |  |  |