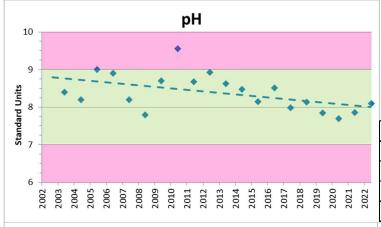

| рН                 |       |        |
|--------------------|-------|--------|
|                    | April | August |
| West               | 8.1   | 7.7    |
| East               | 7.3   | 7.9    |
| Season Average 7.8 |       |        |