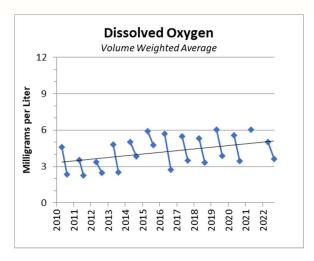

| Dissolved Oxygen (mg/L) |     |     |
|-------------------------|-----|-----|
| April August            |     |     |
| West                    | 8.1 | 6.1 |
| East                    | 8.3 | 6.3 |
| Season Average          |     | 7.2 |