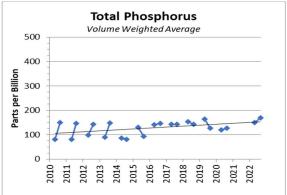

| Total Phosphorus (ppb) |              |     |  |
|------------------------|--------------|-----|--|
|                        | April August |     |  |
| West                   | 80           | 110 |  |
| East                   | 120          | 120 |  |
| Season Average         |              | 108 |  |