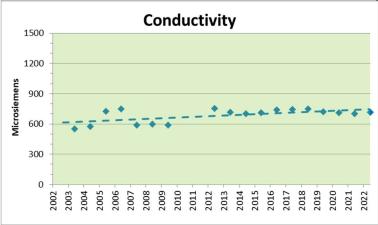

| Conductivity (μS) |       |        |  |  |  |  |  |
|-------------------|-------|--------|--|--|--|--|--|
|                   | April | August |  |  |  |  |  |
| West              | 757   | 715    |  |  |  |  |  |
| East              | 757   | 714    |  |  |  |  |  |
| Season            | 736   |        |  |  |  |  |  |