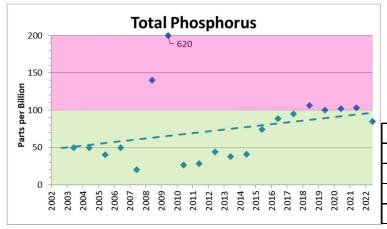

### **Results**

|                               | 2022 Season |                    |                           |
|-------------------------------|-------------|--------------------|---------------------------|
| Parameter                     | Average     | Target Range       | Status                    |
| Temperature                   | 65.4 °F     | Less than 75 °F    | <ul><li>Healthy</li></ul> |
| Dissolved Oxygen              | 7.8 mg/L    | 4.0 – 12.0 mg/L    | <ul><li>Healthy</li></ul> |
| Total Phosphorus              | 85 ppb      | 0 – 100 ppb        | <ul><li>Healthy</li></ul> |
| Phosphate                     | 50 ppb      | 0 – 100 ppb        | <ul><li>Healthy</li></ul> |
| Nitrate-Nitrogen              | 70 ppb      | 0 – 200 ppb        | <ul><li>Healthy</li></ul> |
| Chlorophyll-a                 | 5.0 ppb     | 0 – 7.3 ppb        | <ul><li>Healthy</li></ul> |
| Transparency                  | 6.3 feet    | More than 6.5 feet | <ul><li>Healthy</li></ul> |
| рН                            | 8.1 S.U.    | 7.0 – 9.0 S.U.     | <ul><li>Healthy</li></ul> |
| <b>Total Dissolved Solids</b> | 374 ppm     | 0 – 1,000 ppm      | <ul><li>Healthy</li></ul> |
| Conductivity                  | 716 ppm     | 0 – 1,500 ppm      | <ul><li>Healthy</li></ul> |
| Alkalinity                    | 140 ppm     | 100 – 250 ppm      | <ul><li>Healthy</li></ul> |
| Sulfate                       | 11.6 ppm    | 3 – 30 ppm         | <ul><li>Healthy</li></ul> |
| Fluoride                      | 0.10 ppm    | 0.01 – 0.30 ppm    | <ul><li>Healthy</li></ul> |
| Chloride                      | 115 ppm     | 0 – 230 ppm        | <ul><li>Healthy</li></ul> |
|                               |             |                    |                           |

| Total Phosphorus (ppb) |              |     |  |
|------------------------|--------------|-----|--|
|                        | April August |     |  |
| West                   | 80           | 110 |  |
| East                   | 120          | 120 |  |
| Season Average         |              | 108 |  |