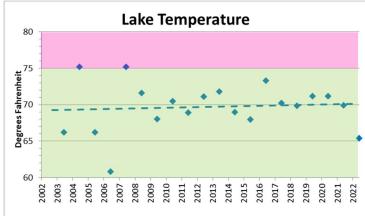

### **Results**

|                               | 2022 Season |                    |                           |
|-------------------------------|-------------|--------------------|---------------------------|
| Parameter                     | Average     | Target Range       | Status                    |
| Temperature                   | 65.4 °F     | Less than 75 °F    | <ul><li>Healthy</li></ul> |
| Dissolved Oxygen              | 7.8 mg/L    | 4.0 – 12.0 mg/L    | <ul><li>Healthy</li></ul> |
| Total Phosphorus              | 85 ppb      | 0 – 100 ppb        | <ul><li>Healthy</li></ul> |
| Phosphate                     | 50 ppb      | 0 – 100 ppb        | <ul><li>Healthy</li></ul> |
| Nitrate-Nitrogen              | 70 ppb      | 0 – 200 ppb        | <ul><li>Healthy</li></ul> |
| Chlorophyll-a                 | 5.0 ppb     | 0 – 7.3 ppb        | <ul><li>Healthy</li></ul> |
| Transparency                  | 6.3 feet    | More than 6.5 feet | <ul><li>Healthy</li></ul> |
| рН                            | 8.1 S.U.    | 7.0 – 9.0 S.U.     | <ul><li>Healthy</li></ul> |
| <b>Total Dissolved Solids</b> | 374 ppm     | 0 – 1,000 ppm      | <ul><li>Healthy</li></ul> |
| Conductivity                  | 716 ppm     | 0 – 1,500 ppm      | <ul><li>Healthy</li></ul> |
| Alkalinity                    | 140 ppm     | 100 – 250 ppm      | <ul><li>Healthy</li></ul> |
| Sulfate                       | 11.6 ppm    | 3 – 30 ppm         | <ul><li>Healthy</li></ul> |
| Fluoride                      | 0.10 ppm    | 0.01 – 0.30 ppm    | <ul><li>Healthy</li></ul> |
| Chloride                      | 115 ppm     | 0 – 230 ppm        | <ul><li>Healthy</li></ul> |
|                               |             |                    |                           |

## **Historical Trends & Monthly Data**

| Lake Temperature (°F) |      |      |
|-----------------------|------|------|
| April August          |      |      |
| West                  | 53.5 | 78.5 |
| East                  | 53.1 | 78.5 |
| Season Average 65.4   |      |      |