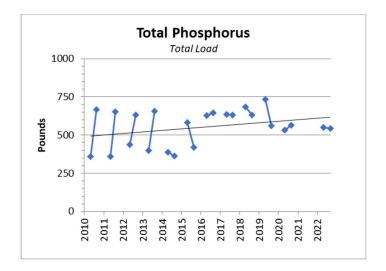

| Total Phosphorus (ppb) |              |     |  |
|------------------------|--------------|-----|--|
|                        | April August |     |  |
| West                   | 80           | 110 |  |
| East                   | 120          | 120 |  |
| Season Average         |              | 108 |  |