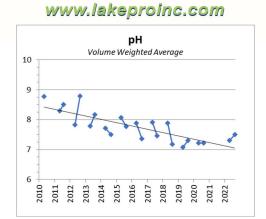

### **Results**

|                               | 2022 Season |                    |                           |
|-------------------------------|-------------|--------------------|---------------------------|
| Parameter                     | Average     | Target Range       | Status                    |
| Temperature                   | 65.4 °F     | Less than 75 °F    | <ul><li>Healthy</li></ul> |
| Dissolved Oxygen              | 7.8 mg/L    | 4.0 – 12.0 mg/L    | <ul><li>Healthy</li></ul> |
| Total Phosphorus              | 85 ppb      | 0 – 100 ppb        | <ul><li>Healthy</li></ul> |
| Phosphate                     | 50 ppb      | 0 – 100 ppb        | <ul><li>Healthy</li></ul> |
| Nitrate-Nitrogen              | 70 ppb      | 0 – 200 ppb        | <ul><li>Healthy</li></ul> |
| Chlorophyll-a                 | 5.0 ppb     | 0 – 7.3 ppb        | <ul><li>Healthy</li></ul> |
| Transparency                  | 6.3 feet    | More than 6.5 feet | <ul><li>Healthy</li></ul> |
| рН                            | 8.1 S.U.    | 7.0 – 9.0 S.U.     | <ul><li>Healthy</li></ul> |
| <b>Total Dissolved Solids</b> | 374 ppm     | 0 – 1,000 ppm      | <ul><li>Healthy</li></ul> |
| Conductivity                  | 716 ppm     | 0 – 1,500 ppm      | <ul><li>Healthy</li></ul> |
| Alkalinity                    | 140 ppm     | 100 – 250 ppm      | <ul><li>Healthy</li></ul> |
| Sulfate                       | 11.6 ppm    | 3 – 30 ppm         | <ul><li>Healthy</li></ul> |
| Fluoride                      | 0.10 ppm    | 0.01 – 0.30 ppm    | <ul><li>Healthy</li></ul> |
| Chloride                      | 115 ppm     | 0 – 230 ppm        | <ul><li>Healthy</li></ul> |
|                               |             |                    |                           |

| рН                 |       |        |
|--------------------|-------|--------|
|                    | April | August |
| West               | 8.1   | 7.7    |
| East               | 7.3   | 7.9    |
| Season Average 7.8 |       |        |