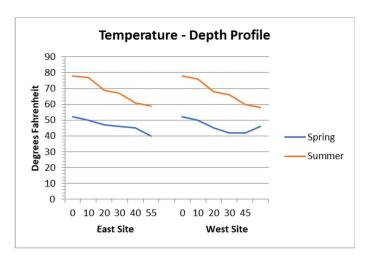

## **Historical Trends & Monthly Data**

| Lake Temperature (°F) |      |      |
|-----------------------|------|------|
| April August          |      |      |
| West                  | 53.5 | 78.5 |
| East                  | 53.1 | 78.5 |
| Season Average 65.4   |      |      |