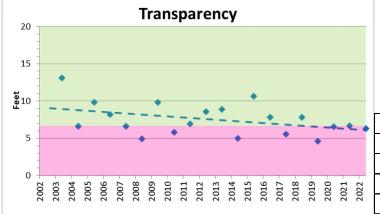

| Transparency       |     |     |
|--------------------|-----|-----|
| April August       |     |     |
| West               | 2.3 | 7.3 |
| East               | 2.1 | 8.2 |
| Season Average 5.0 |     |     |

| Category         | Water Quality Parameter | Trophic State Index (season average) | Classifciation |
|------------------|-------------------------|--------------------------------------|----------------|
| Nutrients        | Total Phosphorus        | 68                                   | Eutrophic      |
| Plant Production | Chlorophyll             | 46                                   | Mesotrophic    |
| Clarity          | Transparency            | 52                                   | Eutrophic      |