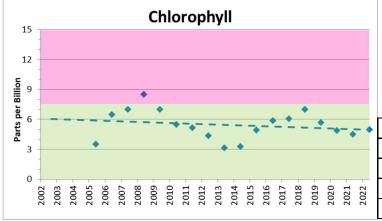

| Chlorophyll (ppb)  |              |     |  |
|--------------------|--------------|-----|--|
|                    | April August |     |  |
| West               | 2.7          | 4.6 |  |
| East               | 3.1          | 6.9 |  |
| Season Average 4.3 |              |     |  |

| Category         | Water Quality Parameter | Trophic State Index (season average) | Classifciation |
|------------------|-------------------------|--------------------------------------|----------------|
| Nutrients        | Total Phosphorus        | 68                                   | Eutrophic      |
| Plant Production | Chlorophyll             | 46                                   | Mesotrophic    |
| Clarity          | Transparency            | 52                                   | Eutrophic      |