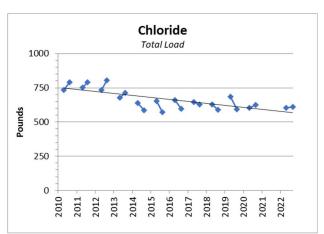

### **Results**

|                               | 2022 Season |                    |                           |
|-------------------------------|-------------|--------------------|---------------------------|
| Parameter                     | Average     | Target Range       | Status                    |
| Temperature                   | 65.4 °F     | Less than 75 °F    | <ul><li>Healthy</li></ul> |
| Dissolved Oxygen              | 7.8 mg/L    | 4.0 – 12.0 mg/L    | <ul><li>Healthy</li></ul> |
| Total Phosphorus              | 85 ppb      | 0 – 100 ppb        | <ul><li>Healthy</li></ul> |
| Phosphate                     | 50 ppb      | 0 – 100 ppb        | <ul><li>Healthy</li></ul> |
| Nitrate-Nitrogen              | 70 ppb      | 0 – 200 ppb        | <ul><li>Healthy</li></ul> |
| Chlorophyll-a                 | 5.0 ppb     | 0 – 7.3 ppb        | <ul><li>Healthy</li></ul> |
| Transparency                  | 6.3 feet    | More than 6.5 feet | <ul><li>Healthy</li></ul> |
| рН                            | 8.1 S.U.    | 7.0 – 9.0 S.U.     | <ul><li>Healthy</li></ul> |
| <b>Total Dissolved Solids</b> | 374 ppm     | 0 – 1,000 ppm      | <ul><li>Healthy</li></ul> |
| Conductivity                  | 716 ppm     | 0 – 1,500 ppm      | <ul><li>Healthy</li></ul> |
| Alkalinity                    | 140 ppm     | 100 – 250 ppm      | <ul><li>Healthy</li></ul> |
| Sulfate                       | 11.6 ppm    | 3 – 30 ppm         | <ul><li>Healthy</li></ul> |
| Fluoride                      | 0.10 ppm    | 0.01 – 0.30 ppm    | <ul><li>Healthy</li></ul> |
| Chloride                      | 115 ppm     | 0 – 230 ppm        | <ul><li>Healthy</li></ul> |
|                               |             |                    |                           |

Chloride (ppm)

April

115

117

West

East

Season Average

August 120