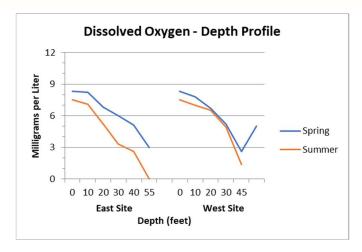

| Dissolved Oxygen (mg/L) |     |     |
|-------------------------|-----|-----|
| April August            |     |     |
| West                    | 8.1 | 6.1 |
| East                    | 8.3 | 6.3 |
| Season Average          |     | 7.2 |