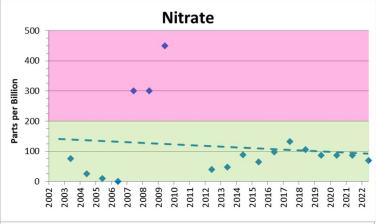

### **Results**

|                               | 2022 Season |                    |                           |
|-------------------------------|-------------|--------------------|---------------------------|
| Parameter                     | Average     | Target Range       | Status                    |
| Temperature                   | 65.4 °F     | Less than 75 °F    | <ul><li>Healthy</li></ul> |
| Dissolved Oxygen              | 7.8 mg/L    | 4.0 – 12.0 mg/L    | <ul><li>Healthy</li></ul> |
| Total Phosphorus              | 85 ppb      | 0 – 100 ppb        | <ul><li>Healthy</li></ul> |
| Phosphate                     | 50 ppb      | 0 – 100 ppb        | <ul><li>Healthy</li></ul> |
| Nitrate-Nitrogen              | 70 ppb      | 0 – 200 ppb        | <ul><li>Healthy</li></ul> |
| Chlorophyll-a                 | 5.0 ppb     | 0 – 7.3 ppb        | <ul><li>Healthy</li></ul> |
| Transparency                  | 6.3 feet    | More than 6.5 feet | <ul><li>Healthy</li></ul> |
| рН                            | 8.1 S.U.    | 7.0 – 9.0 S.U.     | <ul><li>Healthy</li></ul> |
| <b>Total Dissolved Solids</b> | 374 ppm     | 0 – 1,000 ppm      | <ul><li>Healthy</li></ul> |
| Conductivity                  | 716 ppm     | 0 – 1,500 ppm      | <ul><li>Healthy</li></ul> |
| Alkalinity                    | 140 ppm     | 100 – 250 ppm      | <ul><li>Healthy</li></ul> |
| Sulfate                       | 11.6 ppm    | 3 – 30 ppm         | <ul><li>Healthy</li></ul> |
| Fluoride                      | 0.10 ppm    | 0.01 – 0.30 ppm    | <ul><li>Healthy</li></ul> |
| Chloride                      | 115 ppm     | 0 – 230 ppm        | <ul><li>Healthy</li></ul> |
|                               |             |                    |                           |

| Nitrate-Nitrogen (ppb) |     |    |
|------------------------|-----|----|
| April August           |     |    |
| West                   | 130 | 20 |
| East                   | 90  | 40 |
| Season Average 70      |     |    |