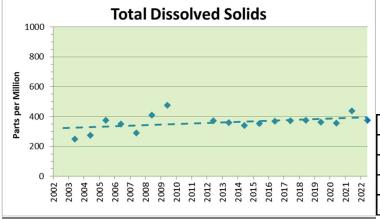

| Total Dissolved Solids (ppm) |       |        |
|------------------------------|-------|--------|
|                              | April | August |
| West                         | 379   | 358    |
| East                         | 379   | 357    |
| Season Average 368           |       |        |