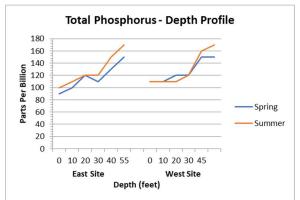

| Total Phosphorus (ppb) |              |     |  |
|------------------------|--------------|-----|--|
|                        | April August |     |  |
| West                   | 80           | 110 |  |
| East                   | 120          | 120 |  |
| Season Average         |              | 108 |  |