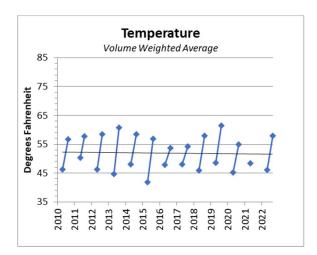

## **Historical Trends & Monthly Data**

| Lake Temperature (°F) |      |      |
|-----------------------|------|------|
| April August          |      |      |
| West                  | 53.5 | 78.5 |
| East                  | 53.1 | 78.5 |
| Season Average 65.4   |      |      |