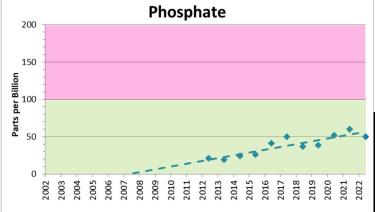

### **Results**

|                               | 2022 Season |                    |                           |
|-------------------------------|-------------|--------------------|---------------------------|
| Parameter                     | Average     | Target Range       | Status                    |
| Temperature                   | 65.4 °F     | Less than 75 °F    | <ul><li>Healthy</li></ul> |
| Dissolved Oxygen              | 7.8 mg/L    | 4.0 – 12.0 mg/L    | <ul><li>Healthy</li></ul> |
| Total Phosphorus              | 85 ppb      | 0 – 100 ppb        | <ul><li>Healthy</li></ul> |
| Phosphate                     | 50 ppb      | 0 – 100 ppb        | <ul><li>Healthy</li></ul> |
| Nitrate-Nitrogen              | 70 ppb      | 0 – 200 ppb        | <ul><li>Healthy</li></ul> |
| Chlorophyll-a                 | 5.0 ppb     | 0 – 7.3 ppb        | <ul><li>Healthy</li></ul> |
| Transparency                  | 6.3 feet    | More than 6.5 feet | <ul><li>Healthy</li></ul> |
| рН                            | 8.1 S.U.    | 7.0 – 9.0 S.U.     | <ul><li>Healthy</li></ul> |
| <b>Total Dissolved Solids</b> | 374 ppm     | 0 – 1,000 ppm      | <ul><li>Healthy</li></ul> |
| Conductivity                  | 716 ppm     | 0 – 1,500 ppm      | <ul><li>Healthy</li></ul> |
| Alkalinity                    | 140 ppm     | 100 – 250 ppm      | <ul><li>Healthy</li></ul> |
| Sulfate                       | 11.6 ppm    | 3 – 30 ppm         | <ul><li>Healthy</li></ul> |
| Fluoride                      | 0.10 ppm    | 0.01 – 0.30 ppm    | <ul><li>Healthy</li></ul> |
| Chloride                      | 115 ppm     | 0 – 230 ppm        | <ul><li>Healthy</li></ul> |
|                               |             |                    |                           |

| Phosphate (ppb)   |       |        |
|-------------------|-------|--------|
|                   | April | August |
| West              | 50    | 50     |
| East              | 80    | 60     |
| Season Average 60 |       |        |