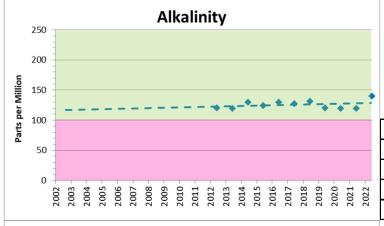

| Alkalinity (ppm)   |              |     |
|--------------------|--------------|-----|
|                    | April August |     |
| West               | 135          | 115 |
| East               | 138          | 109 |
| Season Average 124 |              |     |