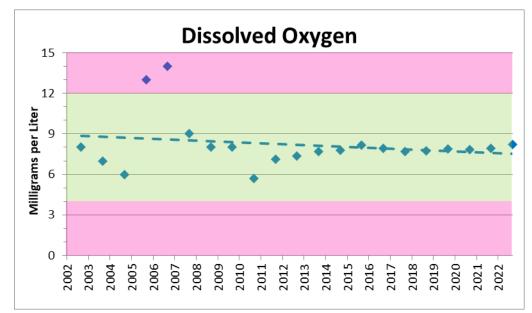

#### **Results**

| 2022 Seaso | วท |
|------------|----|
|------------|----|

| Parameter                     | Average   | Target Range       | Status                    |
|-------------------------------|-----------|--------------------|---------------------------|
| Temperature                   | 66.7 °F   | Less Than 75 °F    | <ul><li>Healthy</li></ul> |
| Dissolved Oxygen              | 8.2 mg/L  | 4.0 – 12.0 mg/L    | <ul><li>Healthy</li></ul> |
| Total Phosphorus              | 92.5 ppb  | 0 – 100 ppb        | <ul><li>Healthy</li></ul> |
| Phosphate                     | 40 ppb    | 0 – 100 ppb        | <ul><li>Healthy</li></ul> |
| Nitrate-Nitrogen              | 63 ppb    | 0 – 200 ppb        | <ul><li>Healthy</li></ul> |
| Chlorophyll-a                 | 6 ppb     | 0 – 7.3 ppb        | <ul><li>Healthy</li></ul> |
| Transparency                  | 9.3 feet  | More than 6.5 feet | <ul><li>Healthy</li></ul> |
| рН                            | 7.9 S.U.  | 7.0 – 9.0 S.U.     | <ul><li>Healthy</li></ul> |
| <b>Total Dissolved Solids</b> | 535 ppm   | 0 – 1,000 ppm      | <ul><li>Healthy</li></ul> |
| Conductivity                  | 1,070 ppm | 0 – 1,500 ppm      | <ul><li>Healthy</li></ul> |
| Alkalinity                    | 136 ppm   | 100 – 250 ppm      | <ul><li>Healthy</li></ul> |
| Sulfate                       | 15.3 ppm  | 3 – 30 ppm         | <ul><li>Healthy</li></ul> |
| Fluoride                      | 0.1 ppm   | 0.01 – 0.30 ppm    | <ul><li>Healthy</li></ul> |
| Chloride                      | 308 ppm   | 0 – 230 ppm        | High                      |
|                               |           |                    |                           |