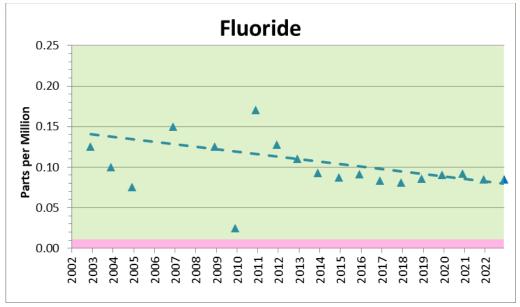

#### **Results**

| 2022 Seaso | วท |
|------------|----|
|------------|----|

| Parameter                     | Average   | Target Range       | Status                    |
|-------------------------------|-----------|--------------------|---------------------------|
| Temperature                   | 66.7 °F   | Less Than 75 °F    | <ul><li>Healthy</li></ul> |
| Dissolved Oxygen              | 8.2 mg/L  | 4.0 – 12.0 mg/L    | <ul><li>Healthy</li></ul> |
| Total Phosphorus              | 92.5 ppb  | 0 – 100 ppb        | <ul><li>Healthy</li></ul> |
| Phosphate                     | 40 ppb    | 0 – 100 ppb        | <ul><li>Healthy</li></ul> |
| Nitrate-Nitrogen              | 63 ppb    | 0 – 200 ppb        | <ul><li>Healthy</li></ul> |
| Chlorophyll-a                 | 6 ppb     | 0 – 7.3 ppb        | <ul><li>Healthy</li></ul> |
| Transparency                  | 9.3 feet  | More than 6.5 feet | <ul><li>Healthy</li></ul> |
| рН                            | 7.9 S.U.  | 7.0 – 9.0 S.U.     | <ul><li>Healthy</li></ul> |
| <b>Total Dissolved Solids</b> | 535 ppm   | 0 – 1,000 ppm      | <ul><li>Healthy</li></ul> |
| Conductivity                  | 1,070 ppm | 0 – 1,500 ppm      | <ul><li>Healthy</li></ul> |
| Alkalinity                    | 136 ppm   | 100 – 250 ppm      | <ul><li>Healthy</li></ul> |
| Sulfate                       | 15.3 ppm  | 3 – 30 ppm         | <ul><li>Healthy</li></ul> |
| Fluoride                      | 0.1 ppm   | 0.01 – 0.30 ppm    | <ul><li>Healthy</li></ul> |
| Chloride                      | 308 ppm   | 0 – 230 ppm        | High                      |
|                               |           |                    |                           |