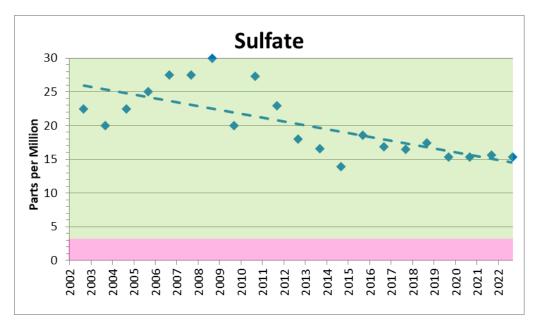

#### **Results**

| 2022 Seaso | วท |
|------------|----|
|------------|----|

| Parameter                     | Average   | Target Range       | Status                    |
|-------------------------------|-----------|--------------------|---------------------------|
| Temperature                   | 66.7 °F   | Less Than 75 °F    | <ul><li>Healthy</li></ul> |
| Dissolved Oxygen              | 8.2 mg/L  | 4.0 – 12.0 mg/L    | <ul><li>Healthy</li></ul> |
| Total Phosphorus              | 92.5 ppb  | 0 – 100 ppb        | <ul><li>Healthy</li></ul> |
| Phosphate                     | 40 ppb    | 0 – 100 ppb        | <ul><li>Healthy</li></ul> |
| Nitrate-Nitrogen              | 63 ppb    | 0 – 200 ppb        | <ul><li>Healthy</li></ul> |
| Chlorophyll-a                 | 6 ppb     | 0 – 7.3 ppb        | <ul><li>Healthy</li></ul> |
| Transparency                  | 9.3 feet  | More than 6.5 feet | <ul><li>Healthy</li></ul> |
| рН                            | 7.9 S.U.  | 7.0 – 9.0 S.U.     | <ul><li>Healthy</li></ul> |
| <b>Total Dissolved Solids</b> | 535 ppm   | 0 – 1,000 ppm      | <ul><li>Healthy</li></ul> |
| Conductivity                  | 1,070 ppm | 0 – 1,500 ppm      | <ul><li>Healthy</li></ul> |
| Alkalinity                    | 136 ppm   | 100 – 250 ppm      | <ul><li>Healthy</li></ul> |
| Sulfate                       | 15.3 ppm  | 3 – 30 ppm         | <ul><li>Healthy</li></ul> |
| Fluoride                      | 0.1 ppm   | 0.01 – 0.30 ppm    | <ul><li>Healthy</li></ul> |
| Chloride                      | 308 ppm   | 0 – 230 ppm        | High                      |
|                               |           |                    |                           |