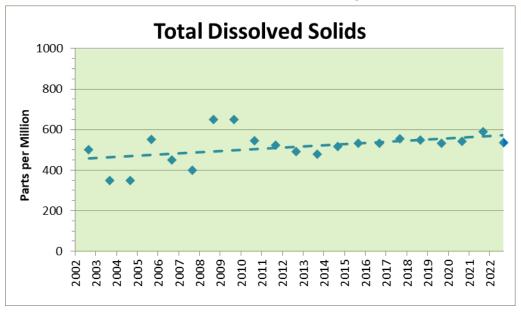

#### **Results**

| 2022 Seaso | วท |
|------------|----|
|------------|----|

| Parameter                     | Average   | Target Range       | Status                    |
|-------------------------------|-----------|--------------------|---------------------------|
| Temperature                   | 66.7 °F   | Less Than 75 °F    | <ul><li>Healthy</li></ul> |
| Dissolved Oxygen              | 8.2 mg/L  | 4.0 – 12.0 mg/L    | <ul><li>Healthy</li></ul> |
| Total Phosphorus              | 92.5 ppb  | 0 – 100 ppb        | <ul><li>Healthy</li></ul> |
| Phosphate                     | 40 ppb    | 0 – 100 ppb        | <ul><li>Healthy</li></ul> |
| Nitrate-Nitrogen              | 63 ppb    | 0 – 200 ppb        | <ul><li>Healthy</li></ul> |
| Chlorophyll-a                 | 6 ppb     | 0 – 7.3 ppb        | <ul><li>Healthy</li></ul> |
| Transparency                  | 9.3 feet  | More than 6.5 feet | <ul><li>Healthy</li></ul> |
| рН                            | 7.9 S.U.  | 7.0 – 9.0 S.U.     | <ul><li>Healthy</li></ul> |
| <b>Total Dissolved Solids</b> | 535 ppm   | 0 – 1,000 ppm      | <ul><li>Healthy</li></ul> |
| Conductivity                  | 1,070 ppm | 0 – 1,500 ppm      | <ul><li>Healthy</li></ul> |
| Alkalinity                    | 136 ppm   | 100 – 250 ppm      | <ul><li>Healthy</li></ul> |
| Sulfate                       | 15.3 ppm  | 3 – 30 ppm         | <ul><li>Healthy</li></ul> |
| Fluoride                      | 0.1 ppm   | 0.01 – 0.30 ppm    | <ul><li>Healthy</li></ul> |
| Chloride                      | 308 ppm   | 0 – 230 ppm        | High                      |
|                               |           |                    |                           |