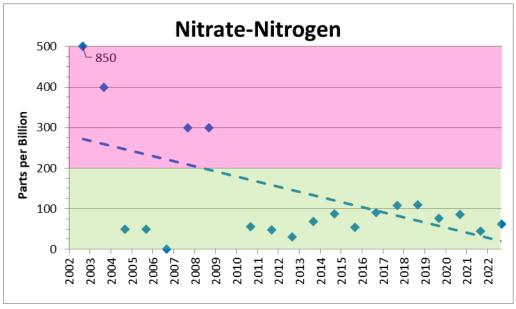

#### **Results**

| 2022 Seaso | วท |
|------------|----|
|------------|----|

| Parameter                     | Average   | Target Range       | Status                    |
|-------------------------------|-----------|--------------------|---------------------------|
| Temperature                   | 66.7 °F   | Less Than 75 °F    | <ul><li>Healthy</li></ul> |
| Dissolved Oxygen              | 8.2 mg/L  | 4.0 – 12.0 mg/L    | <ul><li>Healthy</li></ul> |
| Total Phosphorus              | 92.5 ppb  | 0 – 100 ppb        | <ul><li>Healthy</li></ul> |
| Phosphate                     | 40 ppb    | 0 – 100 ppb        | <ul><li>Healthy</li></ul> |
| Nitrate-Nitrogen              | 63 ppb    | 0 – 200 ppb        | <ul><li>Healthy</li></ul> |
| Chlorophyll-a                 | 6 ppb     | 0 – 7.3 ppb        | <ul><li>Healthy</li></ul> |
| Transparency                  | 9.3 feet  | More than 6.5 feet | <ul><li>Healthy</li></ul> |
| рН                            | 7.9 S.U.  | 7.0 – 9.0 S.U.     | <ul><li>Healthy</li></ul> |
| <b>Total Dissolved Solids</b> | 535 ppm   | 0 – 1,000 ppm      | <ul><li>Healthy</li></ul> |
| Conductivity                  | 1,070 ppm | 0 – 1,500 ppm      | <ul><li>Healthy</li></ul> |
| Alkalinity                    | 136 ppm   | 100 – 250 ppm      | <ul><li>Healthy</li></ul> |
| Sulfate                       | 15.3 ppm  | 3 – 30 ppm         | <ul><li>Healthy</li></ul> |
| Fluoride                      | 0.1 ppm   | 0.01 – 0.30 ppm    | <ul><li>Healthy</li></ul> |
| Chloride                      | 308 ppm   | 0 – 230 ppm        | High                      |
|                               |           |                    |                           |