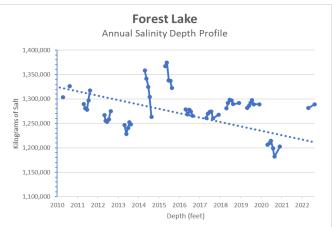

uoride                      | 0.1 ppm   | 0.01 – 0.30 ppm    | <ul><li>Healthy</li></ul> |
| Chloride                      | 308 ppm   | 0 – 230 ppm        | High                      |
|                               |           |                    |                           |

| Category         | Water Quality Parameter | Trophic State Index (season average) | Classifciation |
|------------------|-------------------------|--------------------------------------|----------------|
| Nutrients        | Total Phosphorus        | 69                                   | Eutrophic      |
| Plant Production | Chlorophyll             | 46                                   | Mesotrophic    |
| Clarity          | Transparency            | 43                                   | Mesotrophic    |

















































# 9353 Hill Road • Swartz Creek, MI 48473 (810) 635-4400 • Fax (810) 635-4404