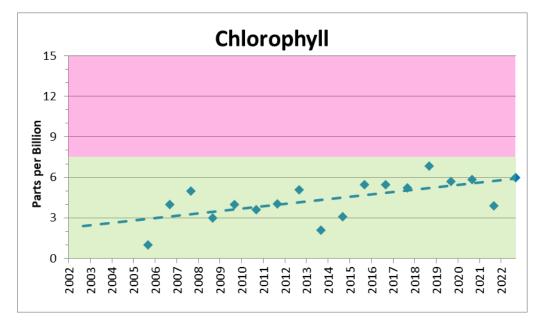

#### **Results**

| 2022 Seaso | วท |
|------------|----|
|------------|----|

| Parameter                     | Average   | Target Range       | Status                    |
|-------------------------------|-----------|--------------------|---------------------------|
| Temperature                   | 66.7 °F   | Less Than 75 °F    | <ul><li>Healthy</li></ul> |
| Dissolved Oxygen              | 8.2 mg/L  | 4.0 – 12.0 mg/L    | <ul><li>Healthy</li></ul> |
| Total Phosphorus              | 92.5 ppb  | 0 – 100 ppb        | <ul><li>Healthy</li></ul> |
| Phosphate                     | 40 ppb    | 0 – 100 ppb        | <ul><li>Healthy</li></ul> |
| Nitrate-Nitrogen              | 63 ppb    | 0 – 200 ppb        | <ul><li>Healthy</li></ul> |
| Chlorophyll-a                 | 6 ppb     | 0 – 7.3 ppb        | <ul><li>Healthy</li></ul> |
| Transparency                  | 9.3 feet  | More than 6.5 feet | <ul><li>Healthy</li></ul> |
| рН                            | 7.9 S.U.  | 7.0 – 9.0 S.U.     | <ul><li>Healthy</li></ul> |
| <b>Total Dissolved Solids</b> | 535 ppm   | 0 – 1,000 ppm      | <ul><li>Healthy</li></ul> |
| Conductivity                  | 1,070 ppm | 0 – 1,500 ppm      | <ul><li>Healthy</li></ul> |
| Alkalinity                    | 136 ppm   | 100 – 250 ppm      | <ul><li>Healthy</li></ul> |
| Sulfate                       | 15.3 ppm  | 3 – 30 ppm         | <ul><li>Healthy</li></ul> |
| Fluoride                      | 0.1 ppm   | 0.01 – 0.30 ppm    | <ul><li>Healthy</li></ul> |
| Chloride                      | 308 ppm   | 0 – 230 ppm        | High                      |
|                               |           |                    |                           |