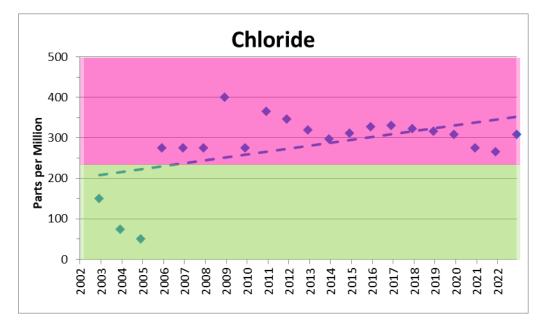

#### **Results**

| 2022 Seaso | วท |
|------------|----|
|------------|----|

| Parameter                     | Average   | Target Range       | Status                    |
|-------------------------------|-----------|--------------------|---------------------------|
| Temperature                   | 66.7 °F   | Less Than 75 °F    | <ul><li>Healthy</li></ul> |
| Dissolved Oxygen              | 8.2 mg/L  | 4.0 – 12.0 mg/L    | <ul><li>Healthy</li></ul> |
| Total Phosphorus              | 92.5 ppb  | 0 – 100 ppb        | <ul><li>Healthy</li></ul> |
| Phosphate                     | 40 ppb    | 0 – 100 ppb        | <ul><li>Healthy</li></ul> |
| Nitrate-Nitrogen              | 63 ppb    | 0 – 200 ppb        | <ul><li>Healthy</li></ul> |
| Chlorophyll-a                 | 6 ppb     | 0 – 7.3 ppb        | <ul><li>Healthy</li></ul> |
| Transparency                  | 9.3 feet  | More than 6.5 feet | <ul><li>Healthy</li></ul> |
| рН                            | 7.9 S.U.  | 7.0 – 9.0 S.U.     | <ul><li>Healthy</li></ul> |
| <b>Total Dissolved Solids</b> | 535 ppm   | 0 – 1,000 ppm      | <ul><li>Healthy</li></ul> |
| Conductivity                  | 1,070 ppm | 0 – 1,500 ppm      | <ul><li>Healthy</li></ul> |
| Alkalinity                    | 136 ppm   | 100 – 250 ppm      | <ul><li>Healthy</li></ul> |
| Sulfate                       | 15.3 ppm  | 3 – 30 ppm         | <ul><li>Healthy</li></ul> |
| Fluoride                      | 0.1 ppm   | 0.01 – 0.30 ppm    | <ul><li>Healthy</li></ul> |
| Chloride                      | 308 ppm   | 0 – 230 ppm        | High                      |
|                               |           |                    |                           |