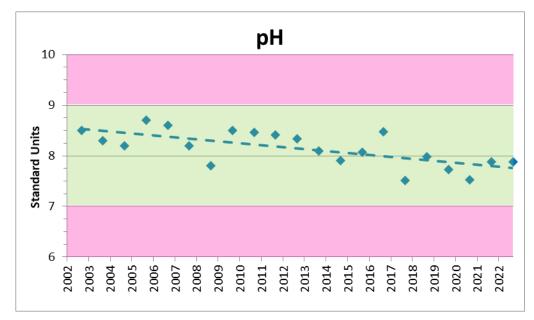

#### **Results**

| 2022 Seaso | วท |
|------------|----|
|------------|----|

| Parameter                     | Average   | Target Range       | Status                    |
|-------------------------------|-----------|--------------------|---------------------------|
| Temperature                   | 66.7 °F   | Less Than 75 °F    | <ul><li>Healthy</li></ul> |
| Dissolved Oxygen              | 8.2 mg/L  | 4.0 – 12.0 mg/L    | <ul><li>Healthy</li></ul> |
| Total Phosphorus              | 92.5 ppb  | 0 – 100 ppb        | <ul><li>Healthy</li></ul> |
| Phosphate                     | 40 ppb    | 0 – 100 ppb        | <ul><li>Healthy</li></ul> |
| Nitrate-Nitrogen              | 63 ppb    | 0 – 200 ppb        | <ul><li>Healthy</li></ul> |
| Chlorophyll-a                 | 6 ppb     | 0 – 7.3 ppb        | <ul><li>Healthy</li></ul> |
| Transparency                  | 9.3 feet  | More than 6.5 feet | <ul><li>Healthy</li></ul> |
| рН                            | 7.9 S.U.  | 7.0 – 9.0 S.U.     | <ul><li>Healthy</li></ul> |
| <b>Total Dissolved Solids</b> | 535 ppm   | 0 – 1,000 ppm      | <ul><li>Healthy</li></ul> |
| Conductivity                  | 1,070 ppm | 0 – 1,500 ppm      | <ul><li>Healthy</li></ul> |
| Alkalinity                    | 136 ppm   | 100 – 250 ppm      | <ul><li>Healthy</li></ul> |
| Sulfate                       | 15.3 ppm  | 3 – 30 ppm         | <ul><li>Healthy</li></ul> |
| Fluoride                      | 0.1 ppm   | 0.01 – 0.30 ppm    | <ul><li>Healthy</li></ul> |
| Chloride                      | 308 ppm   | 0 – 230 ppm        | High                      |
|                               |           |                    |                           |