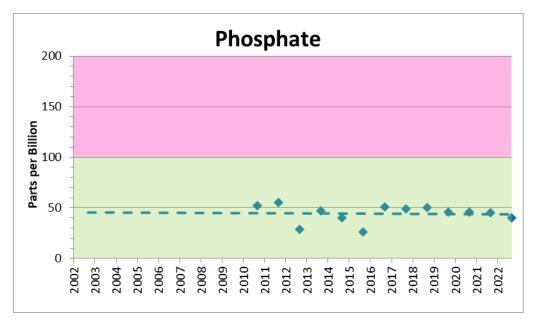

#### **Results**

| 2022 Seaso | วท |
|------------|----|
|------------|----|

| Parameter                     | Average   | Target Range       | Status                    |
|-------------------------------|-----------|--------------------|---------------------------|
| Temperature                   | 66.7 °F   | Less Than 75 °F    | <ul><li>Healthy</li></ul> |
| Dissolved Oxygen              | 8.2 mg/L  | 4.0 – 12.0 mg/L    | <ul><li>Healthy</li></ul> |
| Total Phosphorus              | 92.5 ppb  | 0 – 100 ppb        | <ul><li>Healthy</li></ul> |
| Phosphate                     | 40 ppb    | 0 – 100 ppb        | <ul><li>Healthy</li></ul> |
| Nitrate-Nitrogen              | 63 ppb    | 0 – 200 ppb        | <ul><li>Healthy</li></ul> |
| Chlorophyll-a                 | 6 ppb     | 0 – 7.3 ppb        | <ul><li>Healthy</li></ul> |
| Transparency                  | 9.3 feet  | More than 6.5 feet | <ul><li>Healthy</li></ul> |
| рН                            | 7.9 S.U.  | 7.0 – 9.0 S.U.     | <ul><li>Healthy</li></ul> |
| <b>Total Dissolved Solids</b> | 535 ppm   | 0 – 1,000 ppm      | <ul><li>Healthy</li></ul> |
| Conductivity                  | 1,070 ppm | 0 – 1,500 ppm      | <ul><li>Healthy</li></ul> |
| Alkalinity                    | 136 ppm   | 100 – 250 ppm      | <ul><li>Healthy</li></ul> |
| Sulfate                       | 15.3 ppm  | 3 – 30 ppm         | <ul><li>Healthy</li></ul> |
| Fluoride                      | 0.1 ppm   | 0.01 – 0.30 ppm    | <ul><li>Healthy</li></ul> |
| Chloride                      | 308 ppm   | 0 – 230 ppm        | High                      |
|                               |           |                    |                           |