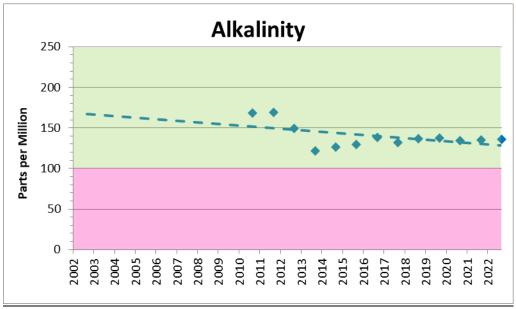

#### **Results**

| 2022 Seaso | วท |
|------------|----|
|------------|----|

| Parameter                     | Average   | Target Range       | Status                    |
|-------------------------------|-----------|--------------------|---------------------------|
| Temperature                   | 66.7 °F   | Less Than 75 °F    | <ul><li>Healthy</li></ul> |
| Dissolved Oxygen              | 8.2 mg/L  | 4.0 – 12.0 mg/L    | <ul><li>Healthy</li></ul> |
| Total Phosphorus              | 92.5 ppb  | 0 – 100 ppb        | <ul><li>Healthy</li></ul> |
| Phosphate                     | 40 ppb    | 0 – 100 ppb        | <ul><li>Healthy</li></ul> |
| Nitrate-Nitrogen              | 63 ppb    | 0 – 200 ppb        | <ul><li>Healthy</li></ul> |
| Chlorophyll-a                 | 6 ppb     | 0 – 7.3 ppb        | <ul><li>Healthy</li></ul> |
| Transparency                  | 9.3 feet  | More than 6.5 feet | <ul><li>Healthy</li></ul> |
| рН                            | 7.9 S.U.  | 7.0 – 9.0 S.U.     | <ul><li>Healthy</li></ul> |
| <b>Total Dissolved Solids</b> | 535 ppm   | 0 – 1,000 ppm      | <ul><li>Healthy</li></ul> |
| Conductivity                  | 1,070 ppm | 0 – 1,500 ppm      | <ul><li>Healthy</li></ul> |
| Alkalinity                    | 136 ppm   | 100 – 250 ppm      | <ul><li>Healthy</li></ul> |
| Sulfate                       | 15.3 ppm  | 3 – 30 ppm         | <ul><li>Healthy</li></ul> |
| Fluoride                      | 0.1 ppm   | 0.01 – 0.30 ppm    | <ul><li>Healthy</li></ul> |
| Chloride                      | 308 ppm   | 0 – 230 ppm        | High                      |
|                               |           |                    |                           |