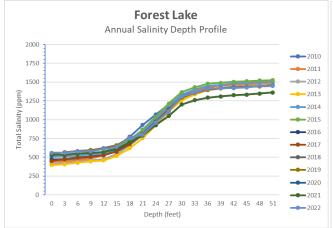

Fluoride                      | 0.1 ppm   | 0.01 – 0.30 ppm    | <ul><li>Healthy</li></ul> |
| Chloride                      | 308 ppm   | 0 – 230 ppm        | High                      |
|                               |           |                    |                           |

| Category         | Water Quality Parameter | Trophic State Index (season average) | Classifciation |
|------------------|-------------------------|--------------------------------------|----------------|
| Nutrients        | Total Phosphorus        | 69                                   | Eutrophic      |
| Plant Production | Chlorophyll             | 46                                   | Mesotrophic    |
| Clarity          | Transparency            | 43                                   | Mesotrophic    |

















































# 9353 Hill Road • Swartz Creek, MI 48473 (810) 635-4400 • Fax (810) 635-4404