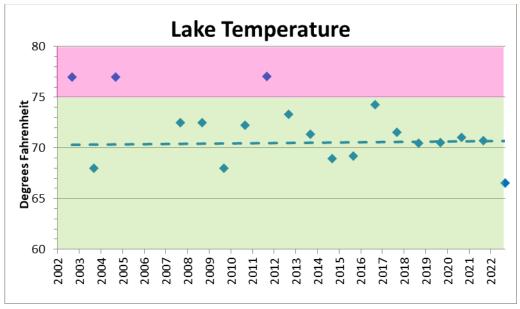

#### **Results**

| 2022 Seaso | วท |
|------------|----|
|------------|----|

| Parameter                     | Average   | Target Range       | Status                    |
|-------------------------------|-----------|--------------------|---------------------------|
| Temperature                   | 66.7 °F   | Less Than 75 °F    | <ul><li>Healthy</li></ul> |
| Dissolved Oxygen              | 8.2 mg/L  | 4.0 – 12.0 mg/L    | <ul><li>Healthy</li></ul> |
| Total Phosphorus              | 92.5 ppb  | 0 – 100 ppb        | <ul><li>Healthy</li></ul> |
| Phosphate                     | 40 ppb    | 0 – 100 ppb        | <ul><li>Healthy</li></ul> |
| Nitrate-Nitrogen              | 63 ppb    | 0 – 200 ppb        | <ul><li>Healthy</li></ul> |
| Chlorophyll-a                 | 6 ppb     | 0 – 7.3 ppb        | <ul><li>Healthy</li></ul> |
| Transparency                  | 9.3 feet  | More than 6.5 feet | <ul><li>Healthy</li></ul> |
| рН                            | 7.9 S.U.  | 7.0 – 9.0 S.U.     | <ul><li>Healthy</li></ul> |
| <b>Total Dissolved Solids</b> | 535 ppm   | 0 – 1,000 ppm      | <ul><li>Healthy</li></ul> |
| Conductivity                  | 1,070 ppm | 0 – 1,500 ppm      | <ul><li>Healthy</li></ul> |
| Alkalinity                    | 136 ppm   | 100 – 250 ppm      | <ul><li>Healthy</li></ul> |
| Sulfate                       | 15.3 ppm  | 3 – 30 ppm         | <ul><li>Healthy</li></ul> |
| Fluoride                      | 0.1 ppm   | 0.01 – 0.30 ppm    | <ul><li>Healthy</li></ul> |
| Chloride                      | 308 ppm   | 0 – 230 ppm        | High                      |
|                               |           |                    |                           |