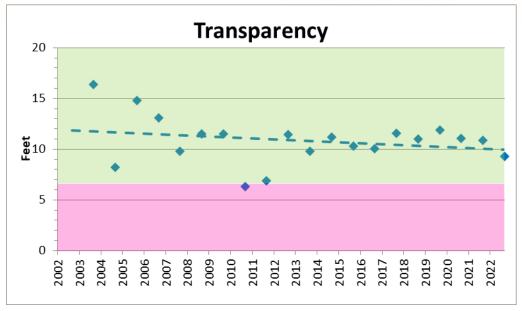

#### **Results**

| 2022 Seaso | วท |
|------------|----|
|------------|----|

| Parameter                     | Average   | Target Range       | Status                    |
|-------------------------------|-----------|--------------------|---------------------------|
| Temperature                   | 66.7 °F   | Less Than 75 °F    | <ul><li>Healthy</li></ul> |
| Dissolved Oxygen              | 8.2 mg/L  | 4.0 – 12.0 mg/L    | <ul><li>Healthy</li></ul> |
| Total Phosphorus              | 92.5 ppb  | 0 – 100 ppb        | <ul><li>Healthy</li></ul> |
| Phosphate                     | 40 ppb    | 0 – 100 ppb        | <ul><li>Healthy</li></ul> |
| Nitrate-Nitrogen              | 63 ppb    | 0 – 200 ppb        | <ul><li>Healthy</li></ul> |
| Chlorophyll-a                 | 6 ppb     | 0 – 7.3 ppb        | <ul><li>Healthy</li></ul> |
| Transparency                  | 9.3 feet  | More than 6.5 feet | <ul><li>Healthy</li></ul> |
| рН                            | 7.9 S.U.  | 7.0 – 9.0 S.U.     | <ul><li>Healthy</li></ul> |
| <b>Total Dissolved Solids</b> | 535 ppm   | 0 – 1,000 ppm      | <ul><li>Healthy</li></ul> |
| Conductivity                  | 1,070 ppm | 0 – 1,500 ppm      | <ul><li>Healthy</li></ul> |
| Alkalinity                    | 136 ppm   | 100 – 250 ppm      | <ul><li>Healthy</li></ul> |
| Sulfate                       | 15.3 ppm  | 3 – 30 ppm         | <ul><li>Healthy</li></ul> |
| Fluoride                      | 0.1 ppm   | 0.01 – 0.30 ppm    | <ul><li>Healthy</li></ul> |
| Chloride                      | 308 ppm   | 0 – 230 ppm        | High                      |
|                               |           |                    |                           |