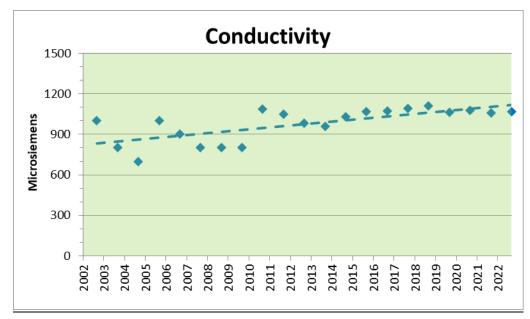

#### **Results**

| 2022 Seaso | วท |
|------------|----|
|------------|----|

| Parameter                     | Average   | Target Range       | Status                    |
|-------------------------------|-----------|--------------------|---------------------------|
| Temperature                   | 66.7 °F   | Less Than 75 °F    | <ul><li>Healthy</li></ul> |
| Dissolved Oxygen              | 8.2 mg/L  | 4.0 – 12.0 mg/L    | <ul><li>Healthy</li></ul> |
| Total Phosphorus              | 92.5 ppb  | 0 – 100 ppb        | <ul><li>Healthy</li></ul> |
| Phosphate                     | 40 ppb    | 0 – 100 ppb        | <ul><li>Healthy</li></ul> |
| Nitrate-Nitrogen              | 63 ppb    | 0 – 200 ppb        | <ul><li>Healthy</li></ul> |
| Chlorophyll-a                 | 6 ppb     | 0 – 7.3 ppb        | <ul><li>Healthy</li></ul> |
| Transparency                  | 9.3 feet  | More than 6.5 feet | <ul><li>Healthy</li></ul> |
| рН                            | 7.9 S.U.  | 7.0 – 9.0 S.U.     | <ul><li>Healthy</li></ul> |
| <b>Total Dissolved Solids</b> | 535 ppm   | 0 – 1,000 ppm      | <ul><li>Healthy</li></ul> |
| Conductivity                  | 1,070 ppm | 0 – 1,500 ppm      | <ul><li>Healthy</li></ul> |
| Alkalinity                    | 136 ppm   | 100 – 250 ppm      | <ul><li>Healthy</li></ul> |
| Sulfate                       | 15.3 ppm  | 3 – 30 ppm         | <ul><li>Healthy</li></ul> |
| Fluoride                      | 0.1 ppm   | 0.01 – 0.30 ppm    | <ul><li>Healthy</li></ul> |
| Chloride                      | 308 ppm   | 0 – 230 ppm        | High                      |
|                               |           |                    |                           |