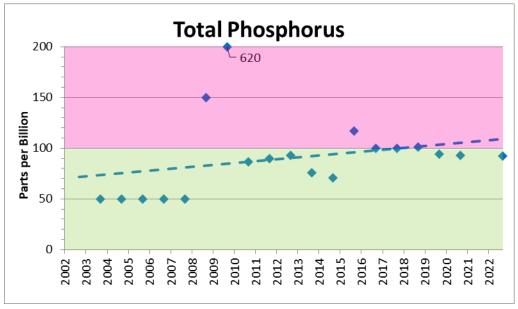

#### **Results**

| 2022 Seaso | วท |
|------------|----|
|------------|----|

| Parameter                     | Average   | Target Range       | Status                    |
|-------------------------------|-----------|--------------------|---------------------------|
| Temperature                   | 66.7 °F   | Less Than 75 °F    | <ul><li>Healthy</li></ul> |
| Dissolved Oxygen              | 8.2 mg/L  | 4.0 – 12.0 mg/L    | <ul><li>Healthy</li></ul> |
| Total Phosphorus              | 92.5 ppb  | 0 – 100 ppb        | <ul><li>Healthy</li></ul> |
| Phosphate                     | 40 ppb    | 0 – 100 ppb        | <ul><li>Healthy</li></ul> |
| Nitrate-Nitrogen              | 63 ppb    | 0 – 200 ppb        | <ul><li>Healthy</li></ul> |
| Chlorophyll-a                 | 6 ppb     | 0 – 7.3 ppb        | <ul><li>Healthy</li></ul> |
| Transparency                  | 9.3 feet  | More than 6.5 feet | <ul><li>Healthy</li></ul> |
| рН                            | 7.9 S.U.  | 7.0 – 9.0 S.U.     | <ul><li>Healthy</li></ul> |
| <b>Total Dissolved Solids</b> | 535 ppm   | 0 – 1,000 ppm      | <ul><li>Healthy</li></ul> |
| Conductivity                  | 1,070 ppm | 0 – 1,500 ppm      | <ul><li>Healthy</li></ul> |
| Alkalinity                    | 136 ppm   | 100 – 250 ppm      | <ul><li>Healthy</li></ul> |
| Sulfate                       | 15.3 ppm  | 3 – 30 ppm         | <ul><li>Healthy</li></ul> |
| Fluoride                      | 0.1 ppm   | 0.01 – 0.30 ppm    | <ul><li>Healthy</li></ul> |
| Chloride                      | 308 ppm   | 0 – 230 ppm        | High                      |
|                               |           |                    |                           |